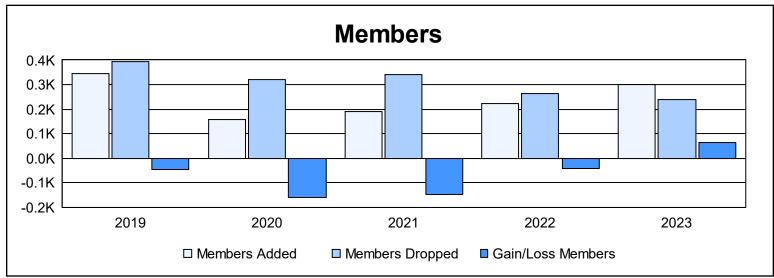

District 108 A As of June 2023 Cumulative

| Year      | New<br>Clubs | Dropped<br>Clubs | Gain/<br>Loss<br>Clubs | New<br>Members | Charter<br>Members | Reinstate<br>Members | Transfer<br>Members | Total<br>Member<br>Added | Total<br>Members<br>Dropped | Gain/<br>Loss<br>Members |
|-----------|--------------|------------------|------------------------|----------------|--------------------|----------------------|---------------------|--------------------------|-----------------------------|--------------------------|
| 2018-2019 | 2            | 1                | 1                      | 231            | 66                 | 24                   | 24                  | 345                      | 393                         | -48                      |
| 2019-2020 | 0            | 0                | 0                      | 139            | 2                  | 6                    | 11                  | 158                      | 319                         | -161                     |
| 2020-2021 | 1            | 3                | -2                     | 133            | 19                 | 21                   | 19                  | 192                      | 341                         | -149                     |
| 2021-2022 | 0            | 1                | -1                     | 191            | 3                  | 3                    | 27                  | 224                      | 265                         | -41                      |
| 2022-2023 | 2            | 0                | 2                      | 239            | 45                 | 5                    | 13                  | 302                      | 239                         | 63                       |
| Average   | 1            | 1                | 0                      | 187            | 27                 | 12                   | 19                  | 244                      | 311                         | -67                      |