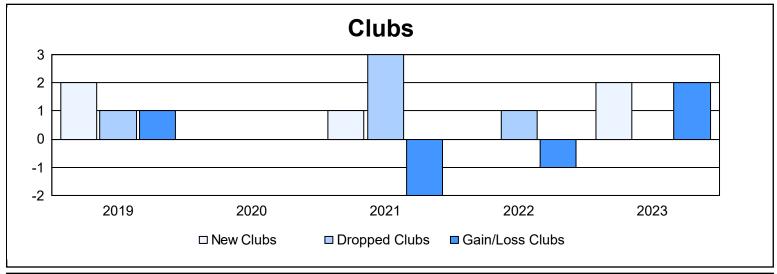

District 108 A As of June 2023 Cumulative

| Year      | New<br>Clubs | Dropped<br>Clubs | Gain/<br>Loss<br>Clubs | New<br>Members | Charter<br>Members | Reinstate<br>Members | Transfer<br>Members | Total<br>Member<br>Added | Total<br>Members<br>Dropped | Gain/<br>Loss<br>Members |
|-----------|--------------|------------------|------------------------|----------------|--------------------|----------------------|---------------------|--------------------------|-----------------------------|--------------------------|
| 2018-2019 | 2            | 1                | 1                      | 231            | 66                 | 24                   | 24                  | 345                      | 393                         | -48                      |
| 2019-2020 | 0            | 0                | 0                      | 139            | 2                  | 6                    | 11                  | 158                      | 319                         | -161                     |
| 2020-2021 | 1            | 3                | -2                     | 133            | 19                 | 21                   | 19                  | 192                      | 341                         | -149                     |
| 2021-2022 | 0            | 1                | -1                     | 191            | 3                  | 3                    | 27                  | 224                      | 265                         | -41                      |
| 2022-2023 | 2            | 0                | 2                      | 239            | 45                 | 5                    | 13                  | 302                      | 239                         | 63                       |
| Average   | 1            | 1                | 0                      | 187            | 27                 | 12                   | 19                  | 244                      | 311                         | -67                      |